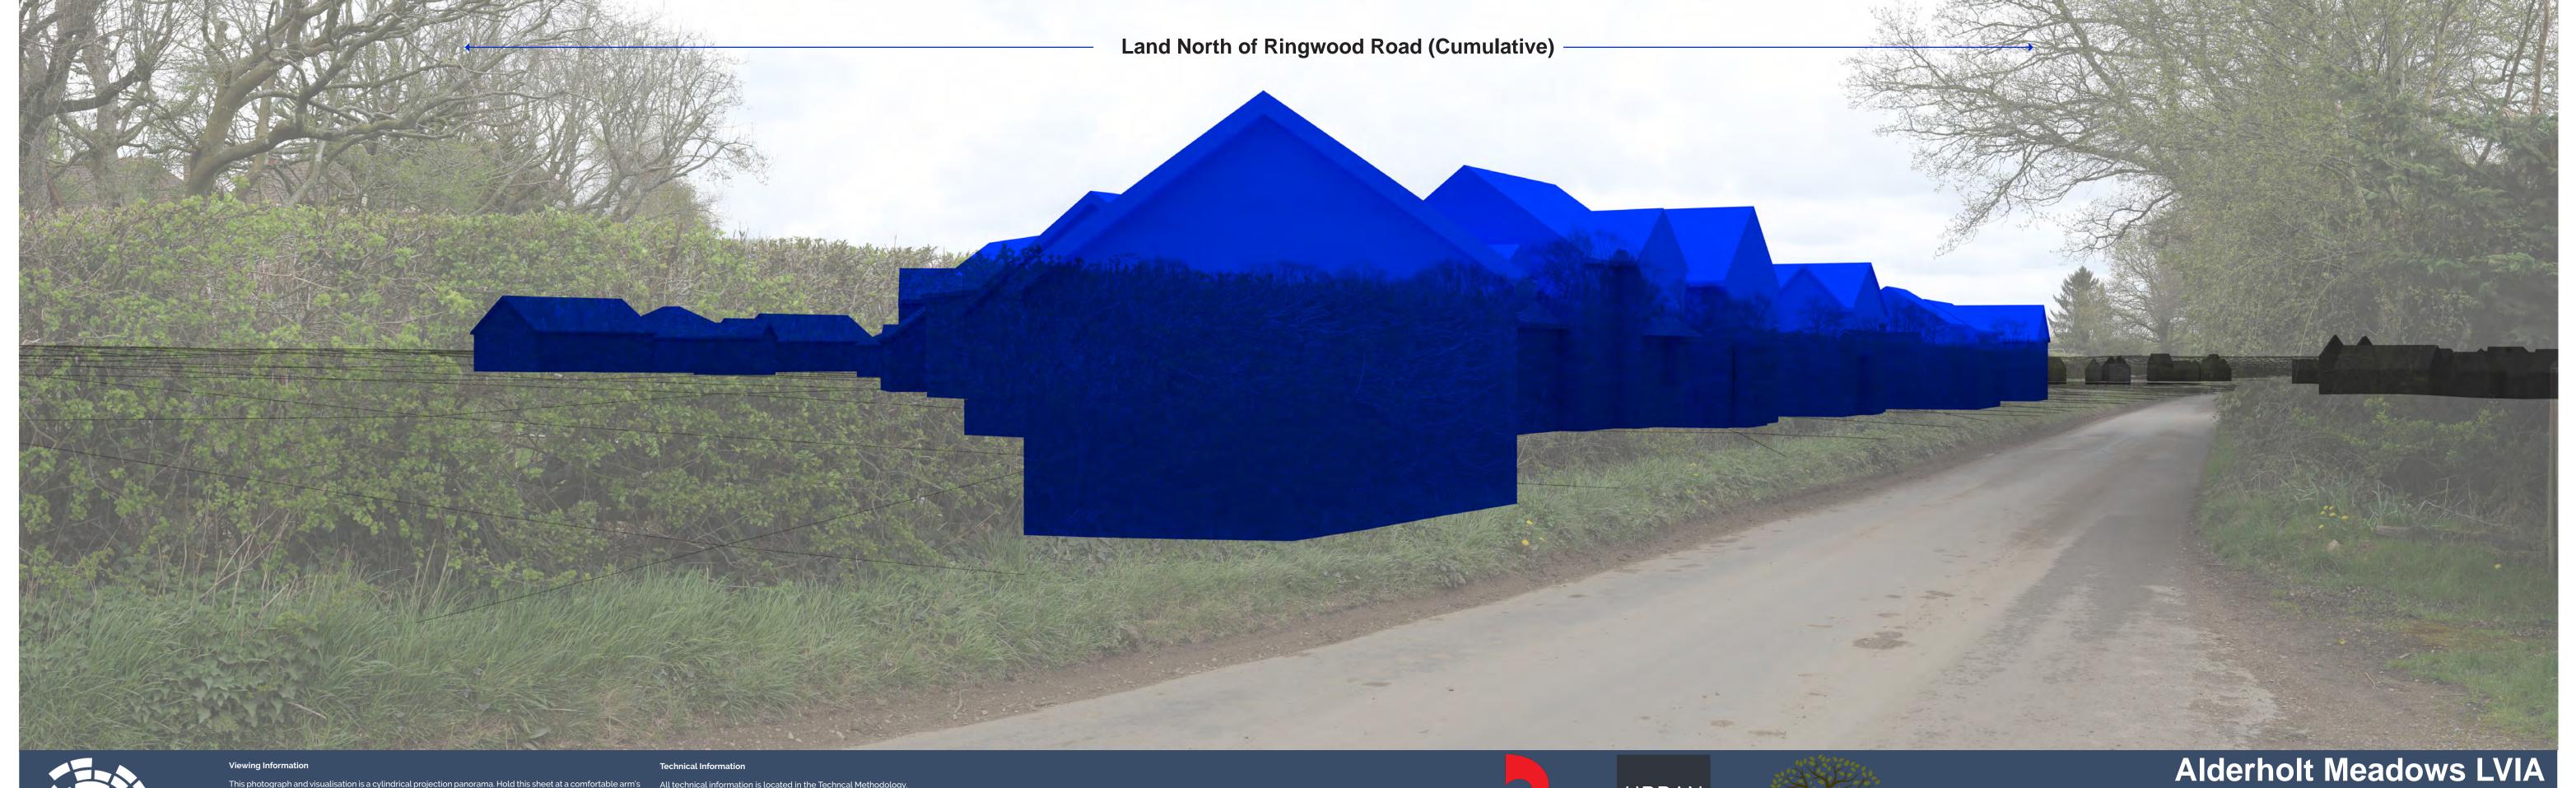

## Appendix 8.5

**Cumulative Visualisations** 

November 2022

This photograph and visualisation is a cylindrical projection panorama. Hold this sheet at a comfortable arm's length from your eyes and curve the image through 90° and turn head to view. Alternatively, the visualisation can be laid flat and viewed by scanning left or right parallel to the sheet maintaining a 50cm viewing distance between your eye and the page.

All technical information is located in the Techncal Methodology.

Printing Note

This viewpoint visualisation is spread across a single sheet 841pm.

This viewpoint visualisation is spread across a single sheet 841mm wide and 297mm high. To give the correct viewing distance the sheet should be printed at a scale of 1:1 on large

Viewpoint 6 Cumulative (AVR Type 2)