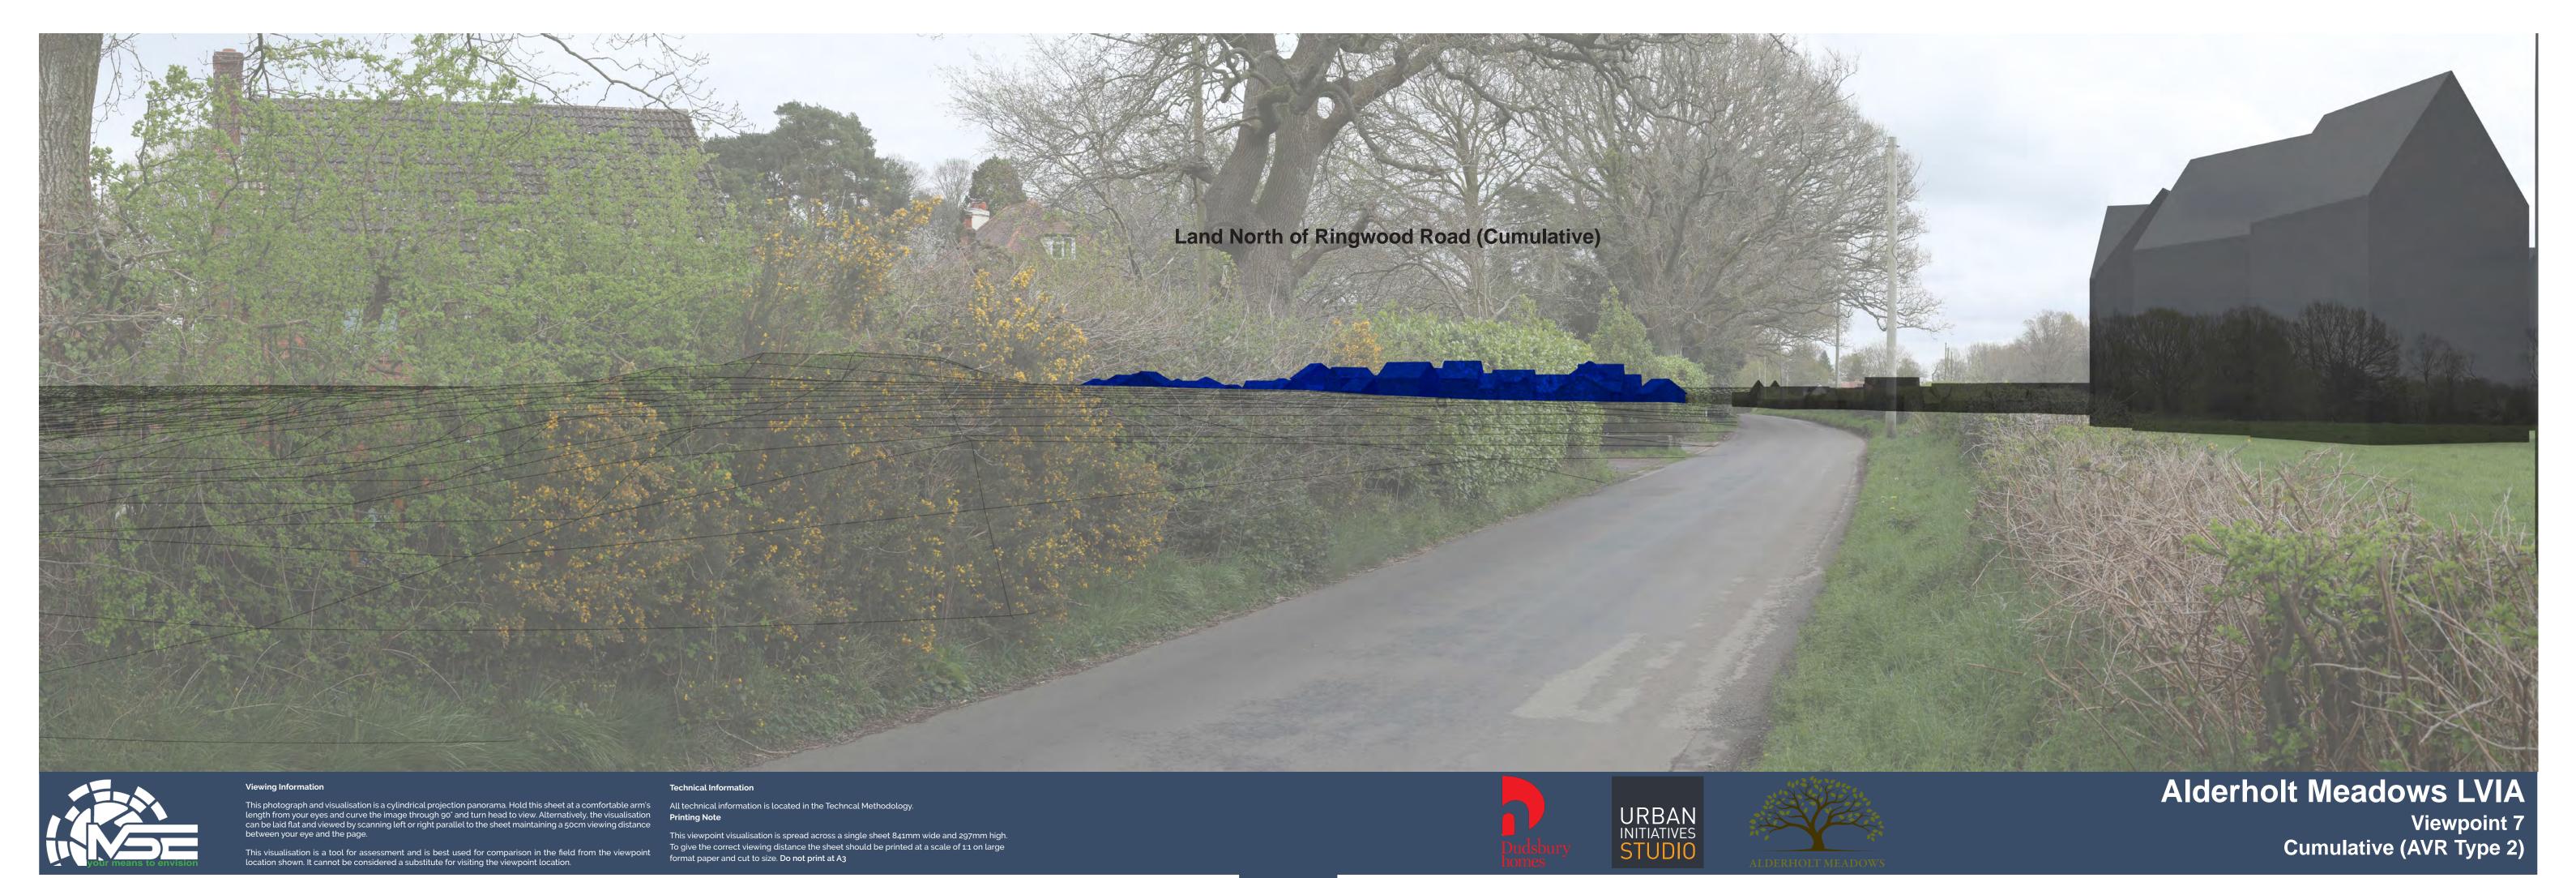

## Appendix 8.5

**Cumulative Visualisations** 

November 2022

This photograph and visualisation is a cylindrical projection panorama. Hold this sheet at a comfortable arm's length from your eyes and curve the image through 90° and turn head to view. Alternatively, the visualisation can be laid flat and viewed by scanning left or right parallel to the sheet maintaining a 50cm viewing distance between your eye and the page.

All technical information is located in the Techncal Methodology.

Printing Note

This viewpoint visualisation is spread across a single sheet 841pm.

This viewpoint visualisation is spread across a single sheet 841mm wide and 297mm high. To give the correct viewing distance the sheet should be printed at a scale of 1:1 on large