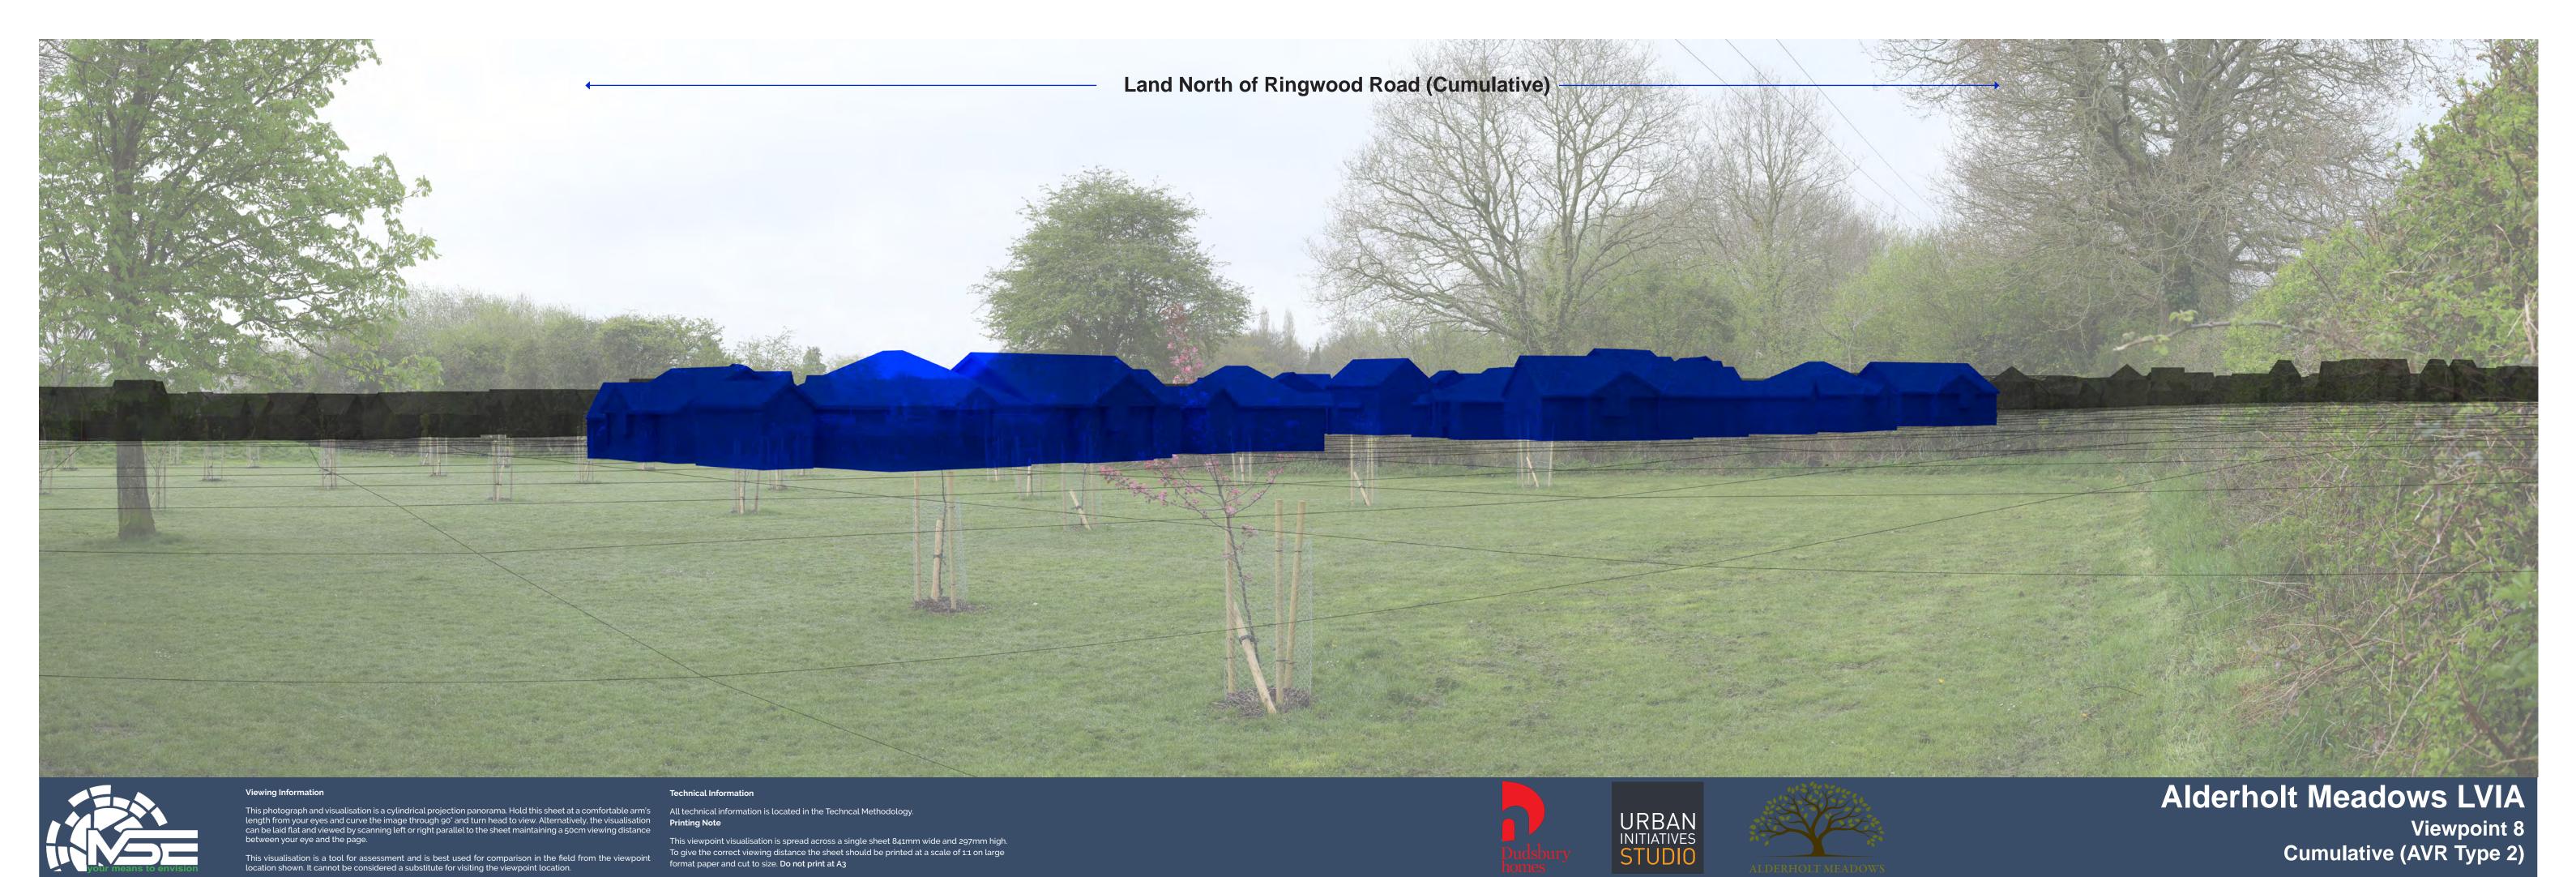

## Appendix 8.5

**Cumulative Visualisations** 

November 2022

This photograph and visualisation is a cylindrical projection panorama. Hold this sheet at a comfortable arm's length from your eyes and curve the image through 90° and turn head to view. Alternatively, the visualisation can be laid flat and viewed by scanning left or right parallel to the sheet maintaining a 50cm viewing distance between your eye and the page.

All technical information is located in the Techncal Methodology.

Printing Note

This viewpoint visualisation is spread across a single sheet 841pm.

This viewpoint visualisation is spread across a single sheet 841mm wide and 297mm high. To give the correct viewing distance the sheet should be printed at a scale of 1:1 on large